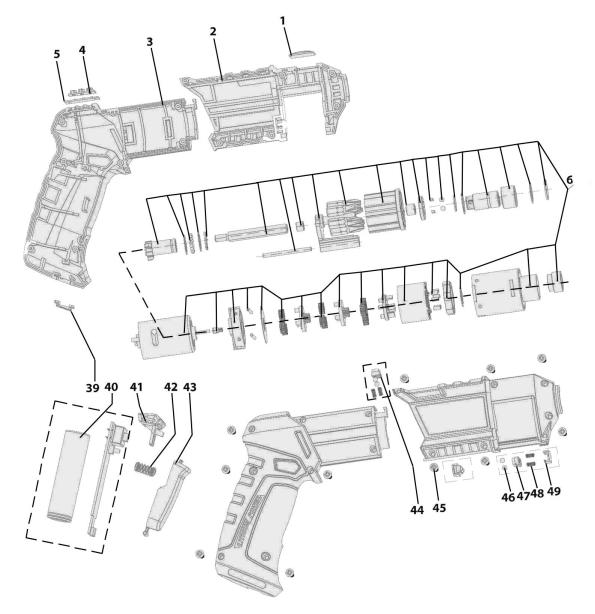

## **Cordless Screwdriver Quick Select 14pc** 3.7V Lithium-ion

Model No: CP36MS.V2

| Item | Part No.     | Description                              |
|------|--------------|------------------------------------------|
| 1    | CP36MS.01    | Transparent Screen                       |
| 2    | CP36MS.02    | Housing                                  |
| 3    | CP36MS.V2-03 | Housing (Handle)                         |
| 4    | CP36MS.04    | Function Button                          |
| 5    | CP36MS.05    | Function PCB                             |
| 6    | CP36MS.06-38 | Gearbox & Motor Ass'y (Internal 3.6V)    |
| 39   | CP36MS.39    | Charging Connector                       |
| 40   | CP36MS.40    | Battery, 3.7V, 1.3Ah (Li-Ion)(H:65 W:20) |
| 41   | CP36MS.41    | Forward/Reverse Lever                    |

| Item | Part No.     | Description                             |
|------|--------------|-----------------------------------------|
| 42   | CP36MS.42    | Spring For Switch Trigger               |
| 43   | CP36MS.43    | Trigger Button For Switch               |
| 44   | CP36MS.44    | Steel Ball Bracket (A)                  |
| 45   | CP36MS.45    | Self Tapping Screw (ST2.5x12)           |
| 46   | SB-3.5       | Steel Ball 3.5mm                        |
| 47   | CP36MS.47    | Steel Ball Bracket (B)                  |
| 48   | CP36MS.48    | Steel Ball Spring                       |
| 49   | CP36MS.49    | Steel Ball Bracket Seat                 |
|      | CP36MS.V2-50 | USB Cable To Pin Jack Cable (not shown) |